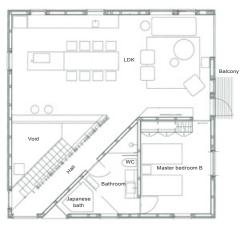

optional)                               |  |  |
| Lighting         | Mainly LED lighting                                               |  |  |
| Utilities        | Water, electricity, telephone, internet, gas                      |  |  |
| Landscaping      | Sprayed grass, gravel driveway                                    |  |  |

Optional packages available

Options: heated driveway, designer's landscaping, deck

<sup>\*</sup>House  $\delta$ . Land sizes are approximate and may vary slightly.

\*Prices may change without prior notice. Please contact your sales agent to confirm up to date pricing.

\*Total land size incl. common area I/7th ownership of the common space.

<sup>\*</sup> All Prices include developer selected furniture package

# **Unit Concept Plans**

#### 3 Bedroom LDK





IF Floor Plan

2F Floor Plan

#### 5 Bedroom LDK



#### Master Plan



Strikingly modern. Distinctively Japanese. Designed for families.

If you are interested in making first tracks into fresh untouched investment opportunities with us, get in touch with Hokkaido Tracks Resort Properties

P +81 136 21 6960 • E sales@hokkaidotracks.com • W www.foxwoodniseko.com