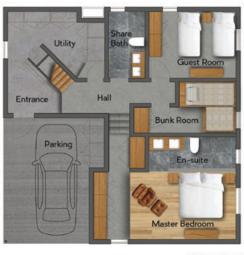

| SOLD                 | SOLD   |
| D         | 456.04           | 138.19             | 3 bed + 3 bath          | 203.70                            | SOLD                 | SOLD   |
| Е         | 437.71           | 132.63             | 3 bed + 3 bath          | 203.70                            | SOLD                 | SOLD   |
| F         | 670.93           | 203.31             | 4 bed + 3 bath          | 356.22                            | SOLD                 | SOLD   |
| G         | 607.13           | 183.97             | 5 bed + 4 bath<br>2-key | 356.22                            | SOLD                 | SOLD   |
| Courtyard | 331.22           | 100.37             | N/A                     | N/A                               | N/A                  | N/A    |

## Unit Concept Plan







1F Floor Plan

2F Floor Plan

#### FINISHES & EQUIPMENT SPECIFICATIONS

Furniture, fixture and equipment

| Roof             | Galvanized steel sheets                                           |  |  |
|------------------|-------------------------------------------------------------------|--|--|
| Windows          | PVC aluminum and timber windows, double glazing                   |  |  |
| Walls (External) | IF Mortar. 2F Hokkaido cedar timber cladding                      |  |  |
| Flooring         | Ceramic tiles/Wall paper/Mortar with paint/Cedar panel            |  |  |
| Walls (Internal) | Ceramic tiles/Mortar with paint/Timber flooring                   |  |  |
| Ceiling          | Timber and wall paper                                             |  |  |
| Entry door       | Insu