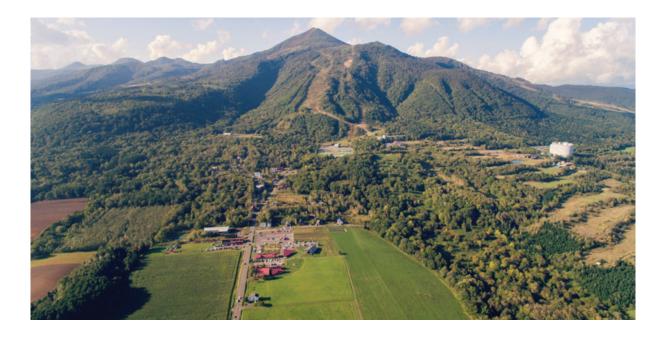

## Distinctly Japanese

Higashiyama, usually recognised as the general area Niseko Village is located, prides itself on being the premier all-seasons destination of Niseko. Located 10 minutes outside Hirafu, or 2 minutes easy access to the Niseko Village for skiing or golf depending on season, it is no surprise that Higashiyama continues to grow in popularity. This is becoming especially evident in summer, where it is the hotspot for both international and Japanese tourists.

In Higashiyama, the Foxwood Homes are ideally located on an elevated-flat site bordering a forest area next to Milk Kobo and just down the road from Niseko Village's Pure Park  $\delta$ . Golf course, the 2 top tourist destinations in all of Niseko for summer. Choose to stay hidden in the woods for quality time with the family, or venture out and blend into the bustling activities. With the location of Foxwood, you can do both.