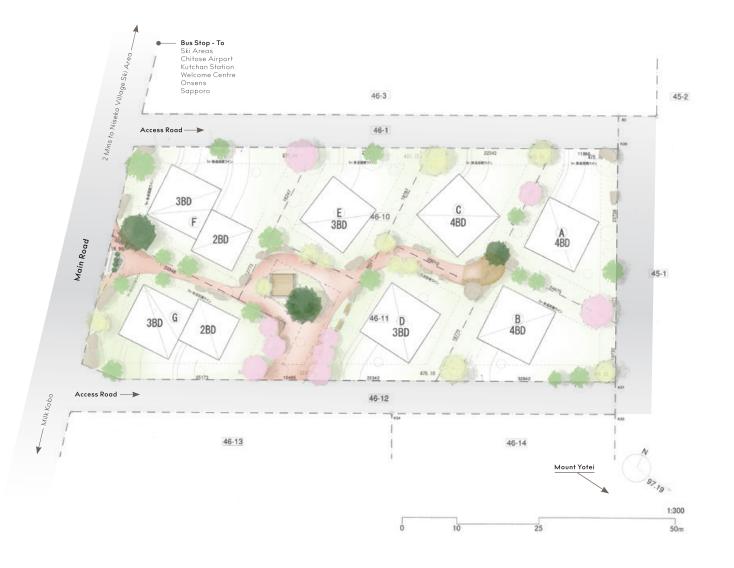

#### Price Matrix

| Lot#      | Land Size<br>sqm | Land Size<br>tsubo | House Type              | Construction<br>Floor Area<br>sqm | Sales Price<br>(Yen) | Status |
|-----------|------------------|--------------------|-------------------------|-----------------------------------|----------------------|--------|
| А         | 498.75           | 151.13             | 4 bed + 3 bath          | 227.00                            | SOLD                 | SOLD   |
| В         | 499.73           | 151.43             | 4 bed + 3 bath          | 227.00                            | SOLD                 | SOLD   |
| С         | 446.83           | 135.40             | 4 bed + 3 bath          | 227.00                            | SOLD                 | SOLD   |
| D         | 456.04           | 138.19             | 3 bed + 3 bath          | 203.70                            | SOLD                 | SOLD   |
| Е         | 437.71           | 132.63             | 3 bed + 3 bath          | 203.70                            | SOLD                 | SOLD   |
| F         | 670.93           | 203.31             | 4 bed + 3 bath          | 356.22                            | SOLD                 | SOLD   |
| G         | 607.13           | 183.97             | 5 bed + 4 bath<br>2-key | 356.22                            | SOLD                 | SOLD   |
| Courtyard | 331.22           | 100.37             | N/A                     | N/A                               | N/A                  | N/A    |

#### Master Plan

Strikingly modern. Distinctively Japanese. Designed for families.

If you are interested in making first tracks into fresh untouched investment opportunities with us, get in touch with Hokkaido Tracks Resort Properties