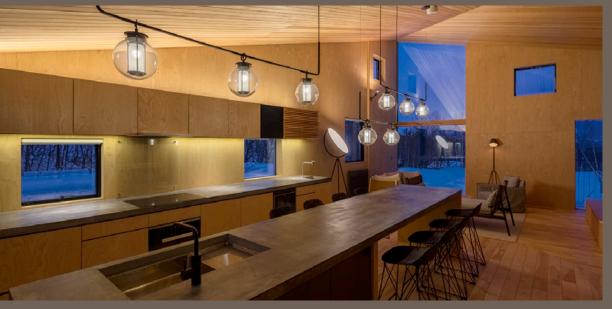

### Introducing Foxwood Niseko Higashiyama Homes

The kitsune, or fox. A common silhouette slinking into town All Foxwood homes are turn-key and feature: when it needs to, and then just as easily disappearing back into the rustic woods of Niseko when it decides. As development continues to pile into Hirafu, we recognised the growing demand for tranquility but with the ease of modern comforts.

Drawing inspiration from the free-spirited fox, Foxwood Niseko is taking a bold step in that direction. Designed to fit-in stylistically to the surrounding woods, the premium land and house package includes free-standing contemporary 3 and 4 bedroom homes as well as innovative dual-key 5 bedroom options.

New interior options released

Curated interior furnishings by British designer Timothy Oulton