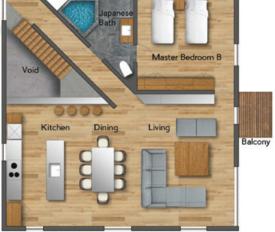

SOLD                 | SOLD   |
| D         | 456.04           | 138.19             | 3 bed + 3 bath          | 203.70                            | SOLD                 | SOLD   |
| Е         | 437.71           | 132.63             | 3 bed + 3 bath          | 203.70                            | SOLD                 | SOLD   |
| F         | 670.93           | 203.31             | 4 bed + 3 bath          | 356.22                            | SOLD                 | SOLD   |
| G         | 607.13           | 183.97             | 5 bed + 4 bath<br>2-key | 356.22                            | SOLD                 | SOLD   |
| Courtyard | 331.22           | 100.37             | N/A                     | N/A                               | N/A                  | N/A    |

## Unit Concept Plan







1F Floor Plan

2F Floor Plan

#### FINISHES & EQUIPMENT SPECIFICATIONS

Furniture, fixture and equipment

| Roof             | Galvanized steel sheets                                           |  |  |
|------------------|-------------------------------------------------------------------|--|--|
| Windows          | PVC aluminum and timber windows, double glazing                   |  |  |
| Walls (External) | IF Mortar. 2F Hokkaido cedar timber cladding                      |  |  |
| Flooring         | Ceramic tiles/Wall paper/Mortar with paint/Cedar panel            |  |  |
| Walls (Internal) | Ceramic tiles/Mortar with paint/Timber flooring                   |  |  |
| Ceiling          | Timber and wall paper                                             |  |  |
| Entry door       | Insula