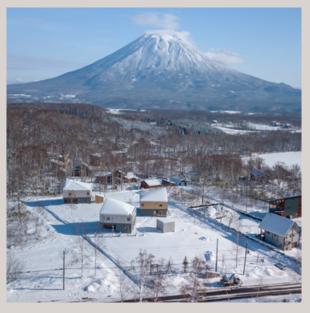

- Underground Power
- Landscaping
- Stunning unobstructed views of magnificent Mount Yotei.
- Covered parking.
- Family-focused common park facilities and walking trails through all yards.

In Higashiyama, the Foxwood Homes are ideally located on an elevated-flat site bordering a forest area next to Milk Kobo and just down the road from Niseko Village's Pure Park  $\delta$ . Golf course, the 2 top tourist destinations in all of Niseko for summer. Choose to stay hidden in the woods for quality time with the family, or venture out and blend into the bustling activities. With the location of Foxwood, you can do both.