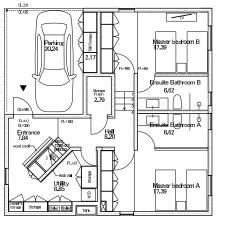

(optional)                               |  |  |
| Lighting         | Mainly LED lighting                                               |  |  |
| Utilities        | Water, electricity, telephone, internet, gas                      |  |  |
| Landscaping      | Sprayed grass, gravel driveway                                    |  |  |

Optional packages available

Options: heated driveway, designer's landscaping, deck

<sup>\*</sup>House  $\delta$ . Land sizes are approximate and may vary slightly.

\*Prices may change without prior notice. Please contact your sales agent to confirm up to date pricing.

\*Total land size incl. common area I/7th ownership of the common space.

<sup>\*</sup> All Prices include developer selected furniture package

# **Unit Concept Plans**

#### 3 Bedroom LDK





IF Floor Plan

2F Floor Plan

#### 5 Bedroom LDK



#### Master Plan



Strikingly modern. Distinctively Japanese. Designed for families.

If you are interested in making first tracks into fresh untouched investment opportunities with us, get in touch with Hokkaido Tracks Resort Properties

P +81 136 21 6960 • E sales@hokkaidotracks.com • W www.foxwoodniseko.com