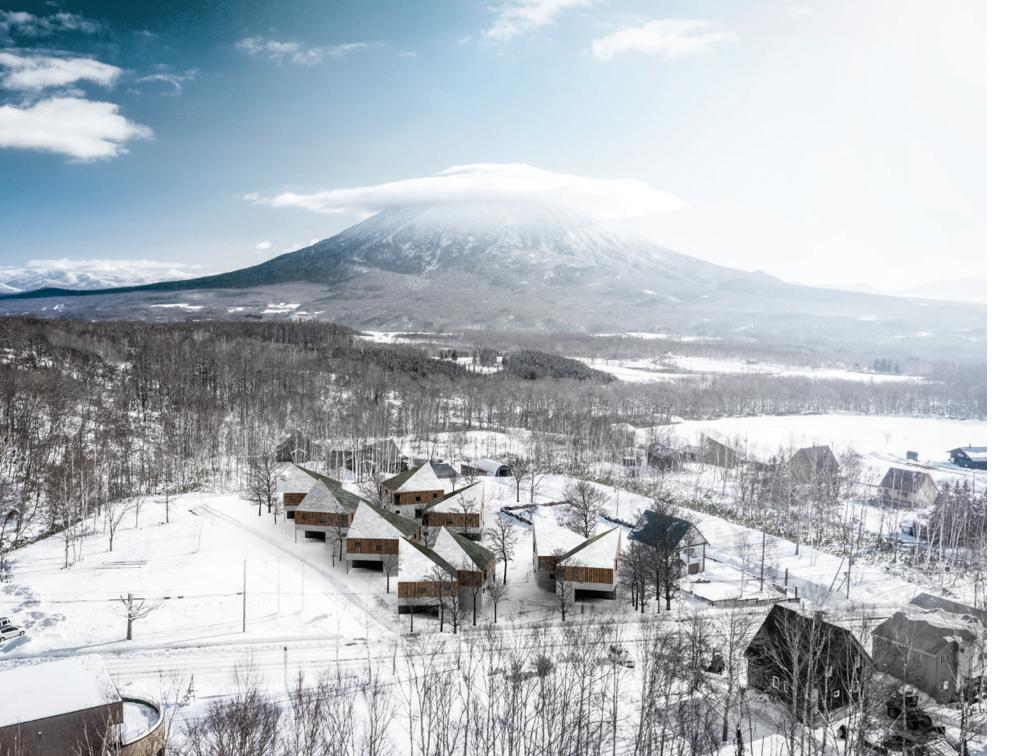

## Distinctly Japanese

Higashiyama, usually recognised as the general area Niseko Village is located, prides itself on being the premier all-seasons destination of Niseko. Located 10 minutes outside Hirafu, or 2 minutes easy access to the Niseko Village for skiing or golf depending on season, it is no surprise that Higashiyama continues to grow in popularity. This is becoming especially evident in summer, where it is the hotspot for both international and Japanese tourists.

In Higashiyama, the Foxwood Homes are ideally located on an elevated-flat site bordering a forest area next to Milk Kobo and just down the road from Niseko Village's Pure Park  $\delta$ . Golf course, the 2 top tourist destinations in all of Niseko for summer. Choose to stay hidden in the woods for quality time with the family, or venture out and blend into the bustling activities. With the location of Foxwood, you can do both.

#### Master Plan

Strikingly modern. Distinctively Japanese. Designed for families.

If you are interested in making first tracks into fresh untouched investment opportunities with us, get in touch with Hokkaido Tracks Resort Properties