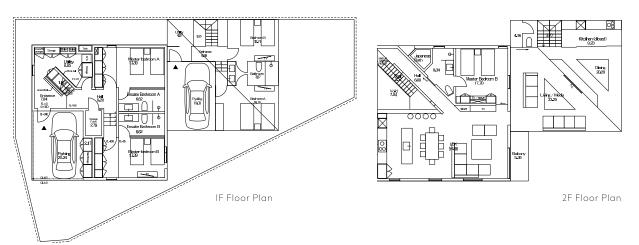

ghting         | Mainly LED lighting                                               |  |  |
| Utilities        | Water, electricity, telephone, internet, gas                      |  |  |
| Landscaping      | Sprayed grass, gravel driveway                                    |  |  |

Optional packages available

Options: heated driveway, designer's landscaping, deck

<sup>\*</sup>House  $\delta$ . Land sizes are approximate and may vary slightly.

\*Prices may change without prior notice. Please contact your sales agent to confirm up to date pricing.

\*Total land size incl. common area I/7th ownership of the common space.

<sup>\*</sup> All Prices include developer selected furniture package

# **Unit Concept Plans**

#### 3 Bedroom LDK





IF Floor Plan

2F Floor Plan

#### 5 Bedroom LDK



#### Master Plan



Strikingly modern. Distinctively Japanese. Designed for families.

If you are interested in making first tracks into fresh untouched investment opportunities with us, get in touch with Hokkaido Tracks Resort Properties

P +81 136 21 6960 • E sales@hokkaidotracks.com • W www.foxwoodniseko.com